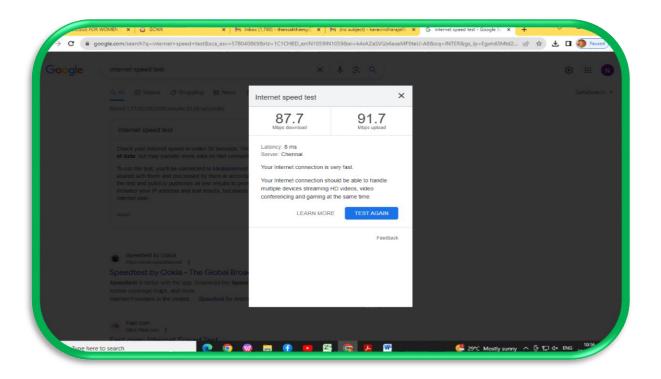

principal@gcwk.ac.in



**6** 0435 – 2401391







PRINCIPAL Government College for Women(Autonomous) KUMBAKONAM.



## **HOTSPOTS IN THE CAMPUS**





PRINCIPAL Government College for Women(Autonomous) KUMBAKONAM.









Government College for Women(Autonomous) KUMBAKONAM.



**KUMBAKONAM - 612 001** 

Affiliated to Bharathidasan University DST - CURIE Sponsored Institution IV Cycle of Accreditation

சல்வாழ்ஷ Estd. 1963

e E

principal@gcwk.ac.in



### **JIO MODEMS**

**6** 0435 - 2401391





Kumbakonam, Tamil Nadu, India Government College for women (Autonomous) Kumbakonam Lat 10.945004° Long 79.389752° 02/11/23 10:52 AM GMT +05:30



PRINCIPAL Government College for Women(Autonomous) KUMBAKONAM.

🞑 GPS Map Camera



## **RAILWARE ROUTER**



KUMBAKONAM.



## **INTERNET SPEED**