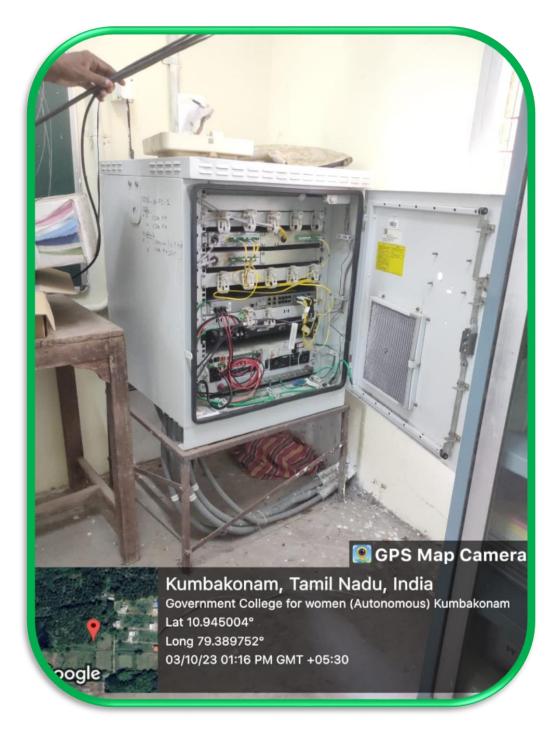

## **HUB ROOMS**

PRINCIPAL Government College for Women(Autonomous) KUMBAKONAM.

Government College for Women (Autonomous) KUMBAKONAM.