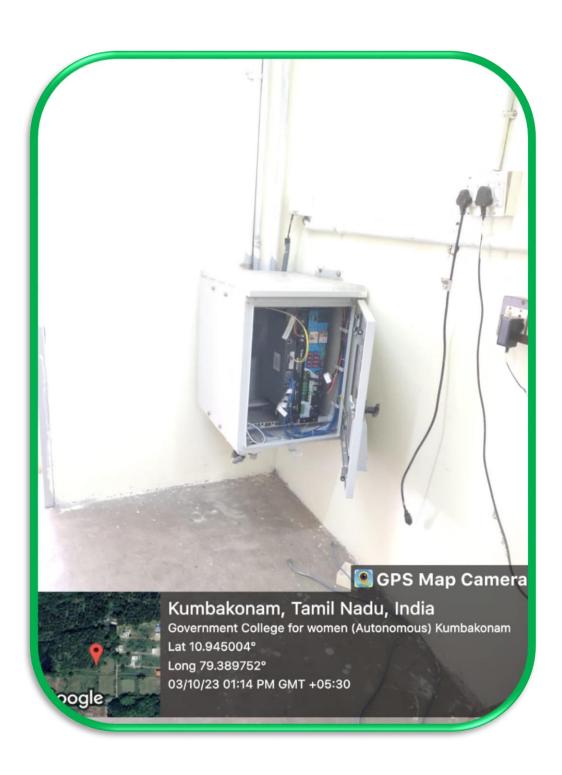

## **HUB ROOMS**

PRINCIPAL Government College for Women(Autonomous) KUMBAKONAM.

Government College for Women (Autonomous) KUMBAKONAM.